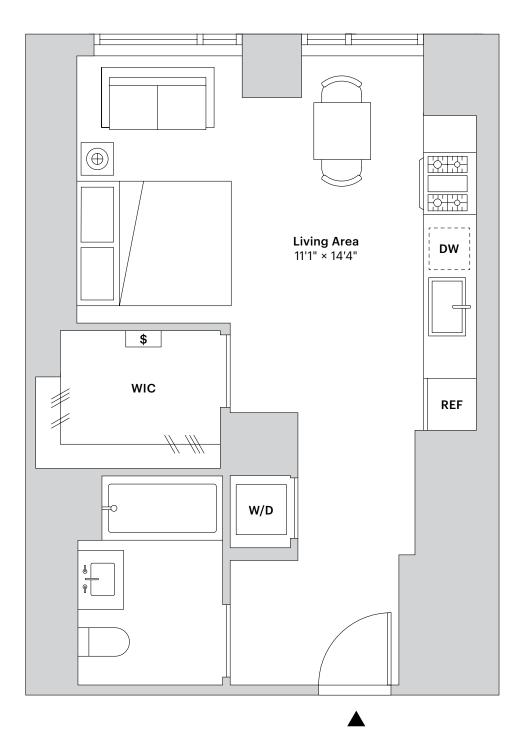

## **Residence Features**

- Entry foyer
- Six-inch wide-plank white oak floors
- Solar shades in all major rooms
- In-residence washer and dryer
- Walk-in closet w/ personal safe
- Individually controlled central heating and cooling
- Work / dining area
- Caesarstone countertop and backsplash
- Stainless steel counter-depth refrigerators with ice makers
- Stainless-steel gas range
- Bosch panelized dishwasher
- Kitchen with under cabinet lighting
- Bathroom full height custom medicine cabinets
- Full-height mirror and integral medicine lockboxes

## **Amenities**

- 30,000-square-feet of staffed and programmed interior amenities, and over 30,000-square-feet of outdoor amenities spread across four levels
- Outdoor pool surrounded by comfortable lounges, semi-private cabanas, and landsc